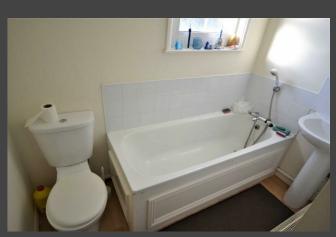

### Bathroom

Suite comprising of low level WC, pedestal wash hand basin and a panel bath, ceramic tile splash backs, heated towel rail, double glazed sash window, heated towel rail.