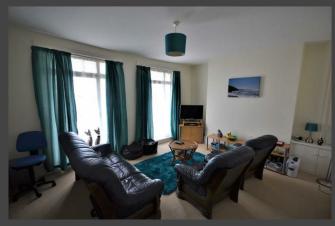

### Bedroom

11'5 x 8'6 (3.48m x 2.59m)

 $\label{thm:condition} Double\ glazed\ window\ to\ the\ rear,\ boiler\ cupboard,\ radiator.$ 