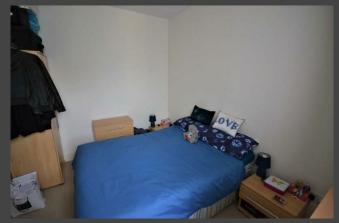

### Kitchen

8'8 x 7'5 (2.64m x 2.26m)

Maximum measurements to include a range of fitted base units, space for under counter fridge and freezer, roll edge work surface inset with a stainless steel sink and mixer tap and a four burner gas hob, double glazed sash window to the side, range of fitted matching cupboards over, integral filter hood, inset halogen lighting, door to:-