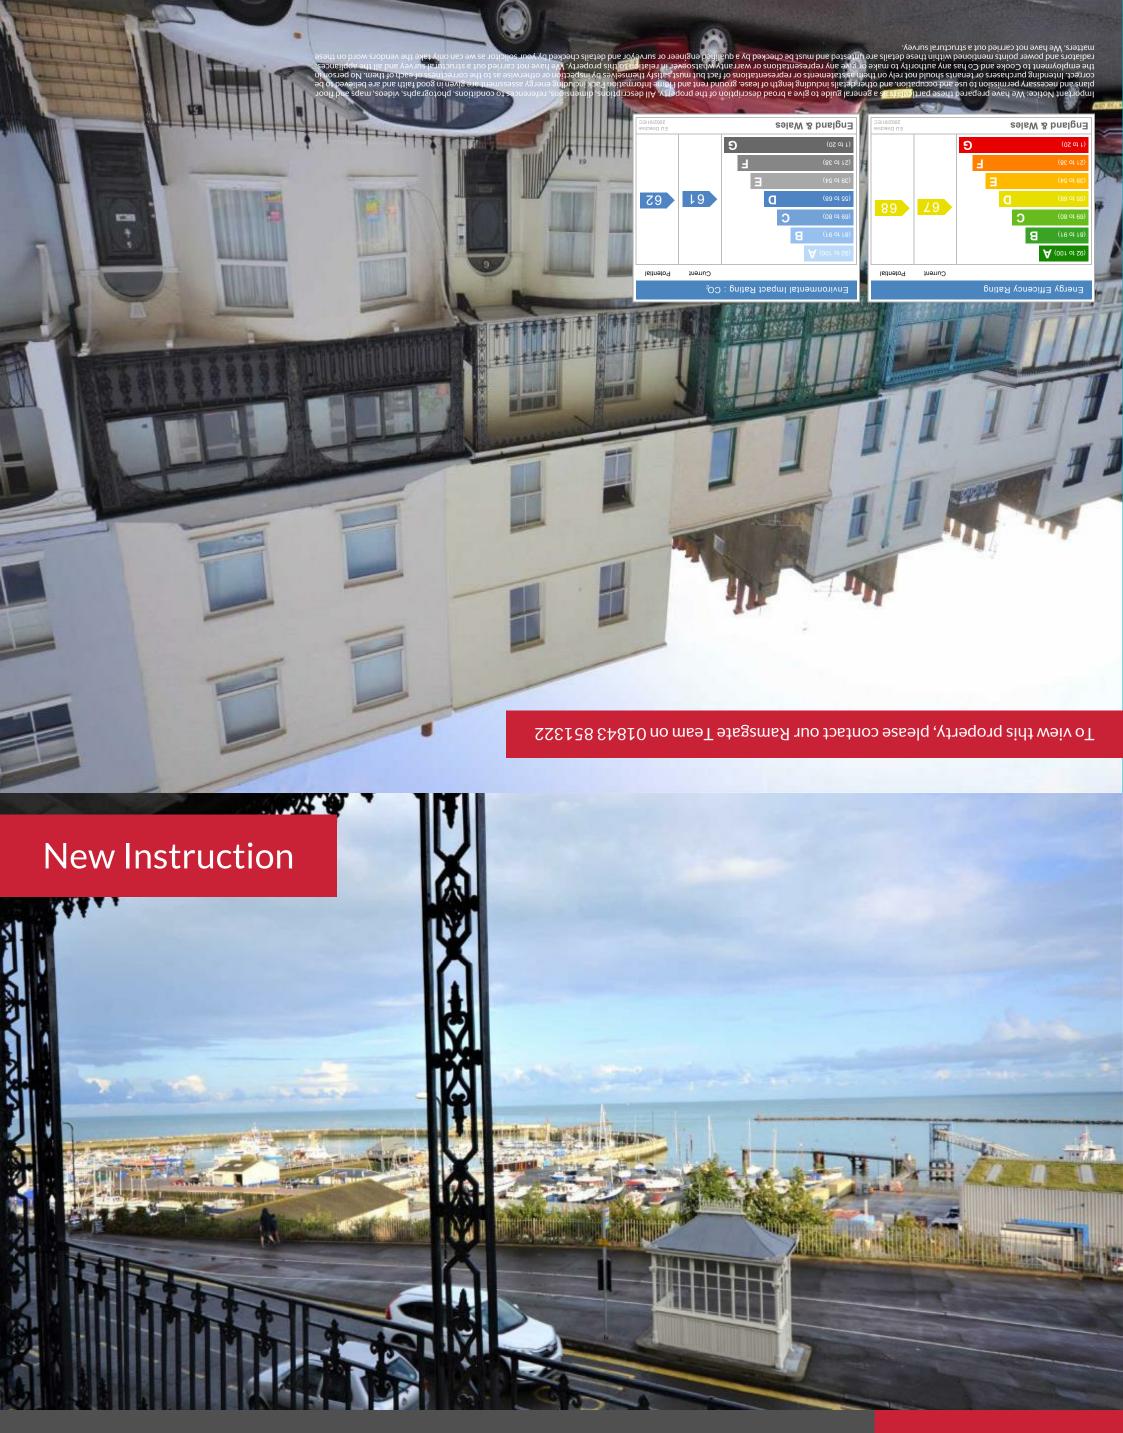

# Flat C 6 Paragon, Ramsgate, Kent, CT11 9JX

1 ⊨ 1 € 1 🛥

A superb balcony flat situated on the west cliff off Ramsgate. Having outstanding views over Ramsgate Royal harbour, Sandwich bay, and on a clear day the French coastline. From the front door is the well presented communal area with stairs leading to the flat. The flat has an inner hallway that opens to the sitting room with casement doors and access to the balcony, a double bedroom with built in storage, well planned kitchen with integrated cooker and hob plus the family bathroom. In our opinion the flat is tastefully decorated and offers gas central heating as well as the possibility of making a great holiday or weekend home. The property is currently tenanted by a tenant that would love to stay, but is equally understanding that he may be required to vacate. Call Cooke and Co to book your accompanied viewing.

### Sitting Room

17'4 x 13'1 (5.28m x 3.99m)

Two sets of French doors that open onto the balcony, TV point, radiator, meter cupboard, telephone point, direct sea/ harbour/ bay view.